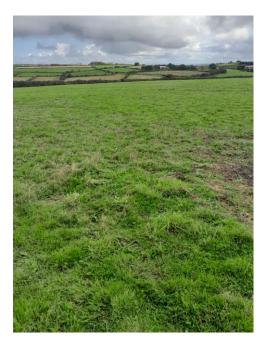

## BEST AND FINAL OFFERS INVITED BY 12 NOON WEDNESDAY 18<sup>TH</sup> OCTOBER 2023

Land in all extends to approximately 2.8 acres which is level or gently sloping and currently laid to pasture. There is direct access to the main Helston/Redruth road and a metered water supply. On the land excellent views can be enjoyed of the unspoilt surrounding countryside.