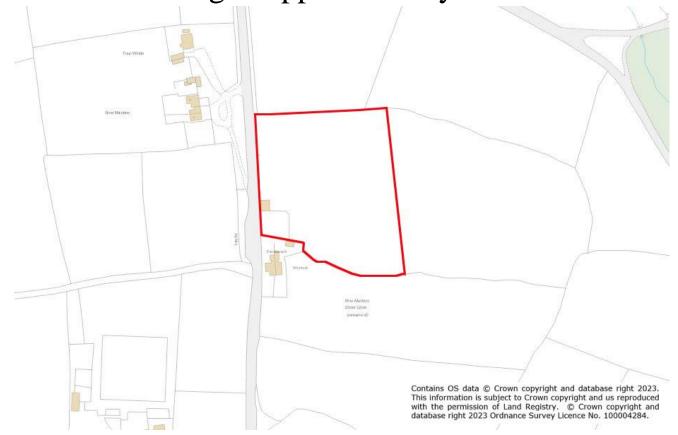

## CARE & COMPANY

ESTATE AGENTS • AUCTIONEERS • VALUERS

Land at Nine Maidens, Wendron, Helston extending to approximately 2.8 acres.

Excellent grazing land together with a field shelter and storage container.

## BEST AND FINAL OFFERS INVITED BY 12 NOON WEDNESDAY 18<sup>TH</sup> OCTOBER 2023

Land in all extends to approximately 2.8 acres which is level or gently sloping and currently laid to pasture. There is direct access to the main Helston/Redruth road and a metered water supply. On the land excellent views can be enjoyed of the unspoilt surrounding countryside.