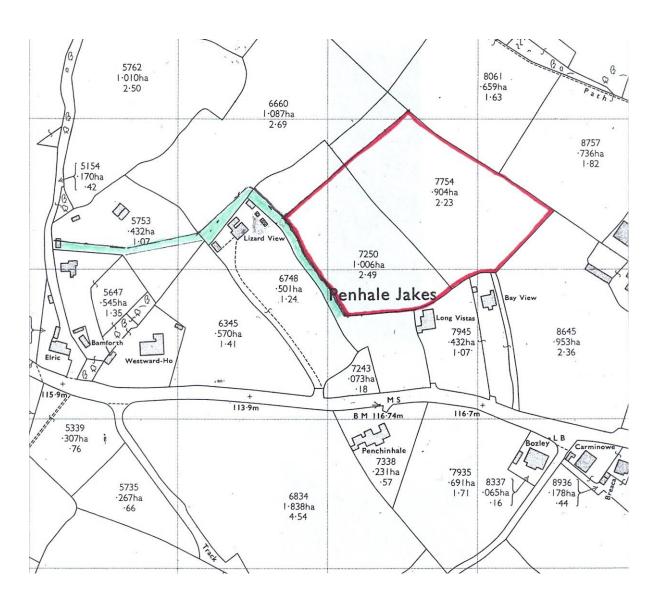

### Land at Ashton, Helston TR13 9SD

Useful block of grazing extending in all to approximately 3.5 acres. The land is level and a water supply is available.

PRICE GUIDE – OFFERS IN EXCESS OF £60,000

#### Land at Ashton, Helston TR13 9SD

The land extends in all to approximately 3.5 acres and is presently laid to pasture..

## PRICE GUIDE - OFFERS IN EXCESS OF £60,000 Sithney vavas Head 26 25 24 Tregiddl 23 Begepper 22 Halreph 21 61 62 63 65